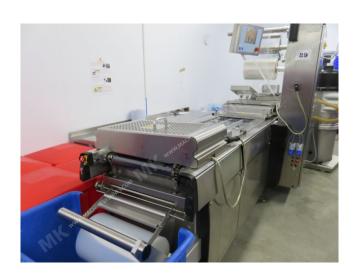

Manufacturer: Multivac
Type: R145
Year Built: 20\*\*

This used Multivac R145 Thermoformer is built in 20\*\*. The machine has a film width of 420mm and there is a dye set on the machine with an exit of 280mm. The format is now divided in a 1.2 format. The machine is equipped with 2 formats. These formats can be used for Soft Folie packaging. The format does not have a stamp. The frame of the machine is currently 4000mm long, but we can always adjust this to the dimension you need.

## Machine details

- Type under foil unwinding: 76mm Core.
- Type top foil unwinding: 76mm core.
- The machine has 1 QRF cut.
- The machine is equipped with a Cassette Undercut length cutting.
- For the process the residual foil is a Trim Bin on this machine.
- This machine has no output belt.