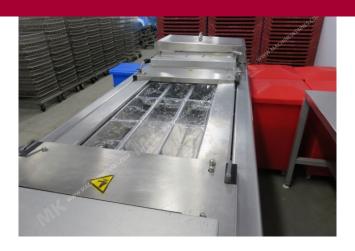

Manufacturer: Multivac
Type: R145
Year Built: 20\*\*

This used Multivac R145 Thermoformer is built in 20\*\*. The machine has a film width of 420mm and there is a dye set on the machine with an exit of 280mm. The format is now divided in a 1.2 format. The machine is equipped with 2 formats. These formats can be used for Soft Folie packaging. The format does not have a stamp. The frame of the machine is currently 4000mm long, but we can always adjust this to the dimension you need.

## Machine details

- Type under foil unwinding: 76mm Core.
- Type top foil unwinding: 76mm core.
- The machine has 1 QRF cut.
- The machine is equipped with a Cassette Undercut length cutting.
- For the process the residual foil is a Trim Bin on this machine.
- This machine has no output belt.