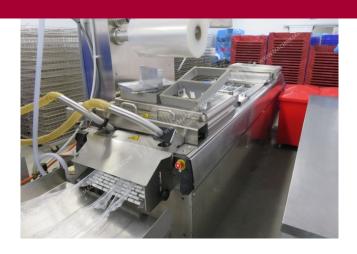

Manufacturer: Multivac
Type: R145
Year Built: 20\*\*

This used Multivac R145 Thermoformer is built in 20\*\*. The machine has a film width of 420mm and there is a dye set on the machine with an exit of 280mm. The format is now divided in a 1.2 format. The machine is equipped with 2 formats. These formats can be used for Soft Folie packaging. The format does not have a stamp. The frame of the machine is currently 4000mm long, but we can always adjust this to the dimension you need.

## Machine details

- Type under foil unwinding: 76mm Core.
- Type top foil unwinding: 76mm core.
- The machine has 1 QRF cut.
- The machine is equipped with a Cassette Undercut length cutting.
- For the process the residual foil is a Trim Bin on this machine.
- This machine has no output belt.