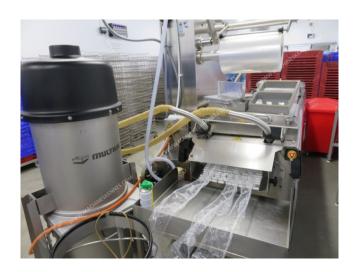

Manufacturer: Multivac
Type: R145
Year Built: 20\*\*

This used Multivac R145 Thermoformer is built in 20\*\*. The machine has a film width of 420mm and there is a dye set on the machine with an exit of 280mm. The format is now divided in a 1.2 format. The machine is equipped with 2 formats. These formats can be used for Soft Folie packaging. The format does not have a stamp. The frame of the machine is currently 4000mm long, but we can always adjust this to the dimension you need.

## Machine details

- Type under foil unwinding: 76mm Core.
- Type top foil unwinding: 76mm core.
- The machine has 1 QRF cut.
- The machine is equipped with a Cassette Undercut length cutting.
- For the process the residual foil is a Trim Bin on this machine.
- This machine has no output belt.

## Other features of the machine

Vacum option

If you wish, you can contact us more photos or information.