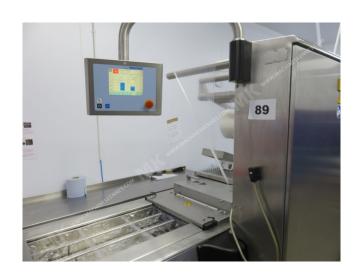

Manufacturer: Multivac
Type: R145
Year Built: 20\*\*

This used Multivac R145 Thermoformer is built in 20\*\*. The machine has a film width of 420mm and there is a dye set on the machine with an exit of 280mm. The format is now divided in a 1.2 format. The machine is equipped with 2 formats. These formats can be used for Soft Folie packaging. The format does not have a stamp. The frame of the machine is currently 4000mm long, but we can always adjust this to the dimension you need.

## Machine details

- Type under foil unwinding: 76mm Core.
- Type top foil unwinding: 76mm core.
- The machine has 1 QRF cut.
- The machine is equipped with a Cassette Undercut length cutting.
- For the process the residual foil is a Trim Bin on this machine.
- This machine has no output belt.