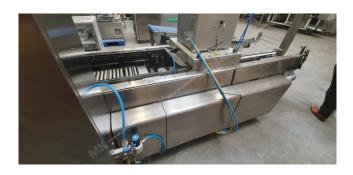

## Machine details

- Type under foil unwinding: 76mm Core.
- Type top foil unwinding: 76mm core.
- The machine has 1 contour cut.
- The machine is equipped with a Cassette Undercut length cutting.
- For the process the residual foil is a Roll-up wheels on this machine.
- The products come from the machine on a Modulair belt.

## Other features of the machine

- Vacum option
- Coarse and fine system

If you wish, you can contact us more photos or information.