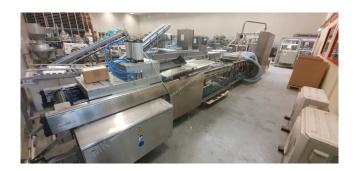

Manufacturer: Multivac
Type: R535
Year Built: 2012

This used Multivac R535 Thermoformer is built in 2012. The machine has a film width of 459mm and there is a dye set on the machine with an exit of 460mm. The format is now divided in a 1.2 format. The machine is equipped with 1 format. This format can be used for Soft Folie packaging. The format does not have a stamp. The frame of the machine is currently 7250mm long, but we can always adjust this to the dimension you need.