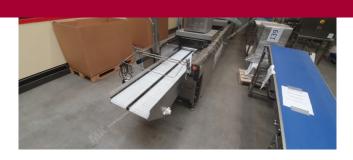

Manufacturer: Multivac
Type: R535
Year Built: 2012

This used Multivac R535 Thermoformer is built in 2012. The machine has a film width of 459mm and there is a dye set on the machine with an exit of 460mm. The format is now divided in a 1.2 format. The machine is equipped with 1 format. This format can be used for Soft Folie packaging. The format does not have a stamp. The frame of the machine is currently 7250mm long, but we can always adjust this to the dimension you need.

## Machine details

- Type under foil unwinding: 76mm Core.
- Type top foil unwinding: 76mm core.
- The machine has 1 contour cut.
- The machine is equipped with a Cassette Undercut length cutting.
- For the process the residual foil is a Roll-up wheels on this machine.
- The products come from the machine on a Modulair belt.

## Other features of the machine

- Vacum option
- Coarse and fine system

If you wish, you can contact us more photos or information.