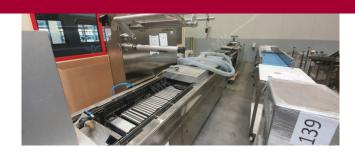

Manufacturer: Multivac
Type: R535
Year Built: 2012

This used Multivac R535 Thermoformer is built in 2012. The machine has a film width of 459mm and there is a dye set on the machine with an exit of 460mm. The format is now divided in a 1.2 format. The machine is equipped with 1 format. This format can be used for Soft Folie packaging. The format does not have a stamp. The frame of the machine is currently 7250mm long, but we can always adjust this to the dimension you need.

## Machine details

- Type under foil unwinding: 76mm Core.
- Type top foil unwinding: 76mm core.
- The machine has 1 contour cut.
- The machine is equipped with a Cassette Undercut length cutting.
- For the process the residual foil is a Roll-up wheels on this machine.
- The products come from the machine on a Modulair belt.

## Other features of the machine

- Vacum option
- Coarse and fine system

If you wish, you can contact us more photos or information.