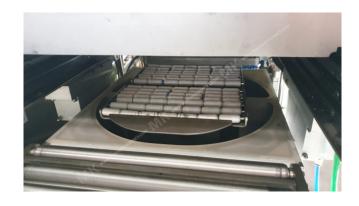

Manufacturer: Multivac
Type: R535
Year Built: 2012

This used Multivac R535 Thermoformer is built in 2012. The machine has a film width of 459mm and there is a dye set on the machine with an exit of 460mm. The format is now divided in a 1.2 format. The machine is equipped with 1 format. This format can be used for Soft Folie packaging. The format does not have a stamp. The frame of the machine is currently 7250mm long, but we can always adjust this to the dimension you need.

## Machine details

- Type under foil unwinding: 76mm Core.
- Type top foil unwinding: 76mm core.
- The machine has 1 contour cut.
- The machine is equipped with a Cassette Undercut length cutting.
- For the process the residual foil is a Roll-up wheels on this machine.
- The products come from the machine on a Modulair belt.