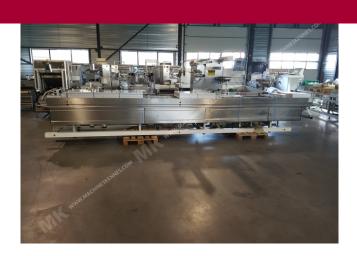

Manufacturer: Multivac Type: R230 Year Built: 2000

This used Multivac R230 Thermoformer is built in 2000. The machine has a film width of 420mm and there is a dye set on the machine with an exit of 250mm. The format is now divided in a 3.1 format. The machine is equipped with 1 format. This format can be used for Soft Folie packaging. The format does not have a stamp. The frame of the machine is currently 9400mm long, but we can always adjust this to the dimension you need.

## Machine details

- Type under foil unwinding: 76mm Core.
- Type top foil unwinding: 76mm core.
- The machine has 1 QRF cut.
- The machine has 1 QRP cut.
- The machine is equipped with a Round blade axis intersection length cutting.
- For the process the residual foil is a None on this machine.
- The products come from the machine on a Fibre Band.