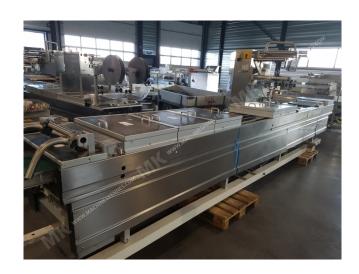

Manufacturer: Multivac Type: R230 Year Built: 2000

This used Multivac R230 Thermoformer is built in 2000. The machine has a film width of 420mm and there is a dye set on the machine with an exit of 250mm. The format is now divided in a 3.1 format. The machine is equipped with 1 format. This format can be used for Soft Folie packaging. The format does not have a stamp. The frame of the machine is currently 9400mm long, but we can always adjust this to the dimension you need.

## Machine details

- Type under foil unwinding: 76mm Core.
- Type top foil unwinding: 76mm core.
- The machine has 1 QRF cut.
- The machine has 1 QRP cut.
- The machine is equipped with a Round blade axis intersection length cutting.
- For the process the residual foil is a None on this machine.
- The products come from the machine on a Fibre Band.