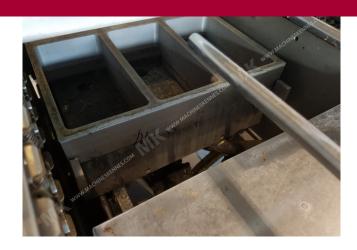

Manufacturer: Multivac Type: R230 Year Built: 2000

This used Multivac R230 Thermoformer is built in 2000. The machine has a film width of 420mm and there is a dye set on the machine with an exit of 250mm. The format is now divided in a 3.1 format. The machine is equipped with 1 format. This format can be used for Soft Folie packaging. The format does not have a stamp. The frame of the machine is currently 9400mm long, but we can always adjust this to the dimension you need.

## Machine details

- Type under foil unwinding: 76mm Core.
- Type top foil unwinding: 76mm core.
- The machine has 1 QRF cut.
- The machine has 1 QRP cut.
- The machine is equipped with a Round blade axis intersection length cutting.
- For the process the residual foil is a None on this machine.
- The products come from the machine on a Fibre Band.