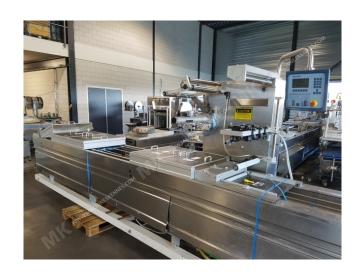

Manufacturer: Multivac Type: R230 Year Built: 2000

This used Multivac R230 Thermoformer is built in 2000. The machine has a film width of 420mm and there is a dye set on the machine with an exit of 250mm. The format is now divided in a 3.1 format. The machine is equipped with 1 format. This format can be used for Soft Folie packaging. The format does not have a stamp. The frame of the machine is currently 9400mm long, but we can always adjust this to the dimension you need.

## Machine details

- Type under foil unwinding: 76mm Core.
- Type top foil unwinding: 76mm core.
- The machine has 1 QRF cut.
- The machine has 1 QRP cut.
- The machine is equipped with a Round blade axis intersection length cutting.
- For the process the residual foil is a None on this machine.
- The products come from the machine on a Fibre Band.

## Other features of the machine

- Vacum option
- Gas flushing
- Main Pump

If you wish, you can contact us more photos or information.