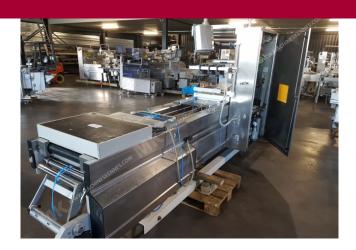

Manufacturer: Multivac Type: R230 Year Built: 2000

This used Multivac R230 Thermoformer is built in 2000. The machine has a film width of 420mm and there is a dye set on the machine with an exit of 250mm. The format is now divided in a 3.1 format. The machine is equipped with 1 format. This format can be used for Soft Folie packaging. The format does not have a stamp. The frame of the machine is currently 9400mm long, but we can always adjust this to the dimension you need.

## Machine details

- Type under foil unwinding: 76mm Core.
- Type top foil unwinding: 76mm core.
- The machine has 1 QRF cut.
- The machine has 1 QRP cut.
- The machine is equipped with a Round blade axis intersection length cutting.
- For the process the residual foil is a None on this machine.
- The products come from the machine on a Fibre Band.

## Other features of the machine

- Vacum option
- Gas flushing
- Main Pump

If you wish, you can contact us more photos or information.