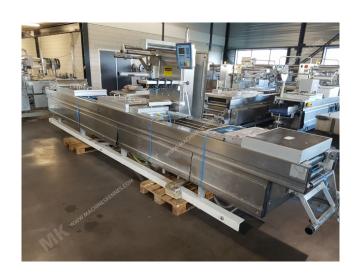

Manufacturer: Multivac Type: R230 Year Built: 2000

This used Multivac R230 Thermoformer is built in 2000. The machine has a film width of 420mm and there is a dye set on the machine with an exit of 250mm. The format is now divided in a 3.1 format. The machine is equipped with 1 format. This format can be used for Soft Folie packaging. The format does not have a stamp. The frame of the machine is currently 9400mm long, but we can always adjust this to the dimension you need.

## Machine details

- Type under foil unwinding: 76mm Core.
- Type top foil unwinding: 76mm core.
- The machine has 1 QRF cut.
- The machine has 1 QRP cut.
- The machine is equipped with a Round blade axis intersection length cutting.
- For the process the residual foil is a None on this machine.
- The products come from the machine on a Fibre Band.

## Other features of the machine

- Vacum option
- Gas flushing
- Main Pump

If you wish, you can contact us more photos or information.