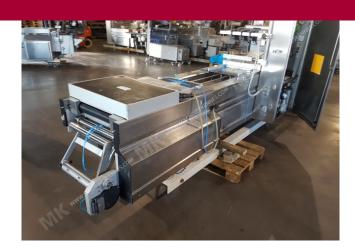

Manufacturer: Multivac Type: R230 Year Built: 2000

This used Multivac R230 Thermoformer is built in 2000. The machine has a film width of 420mm and there is a dye set on the machine with an exit of 250mm. The format is now divided in a 3.1 format. The machine is equipped with 1 format. This format can be used for Soft Folie packaging. The format does not have a stamp. The frame of the machine is currently 9400mm long, but we can always adjust this to the dimension you need.

## Machine details

- Type under foil unwinding: 76mm Core.
- Type top foil unwinding: 76mm core.
- The machine has 1 QRF cut.
- The machine has 1 QRP cut.
- The machine is equipped with a Round blade axis intersection length cutting.
- For the process the residual foil is a None on this machine.
- The products come from the machine on a Fibre Band.

## Other features of the machine

- Vacum option
- Gas flushing
- Main Pump

If you wish, you can contact us more photos or information.