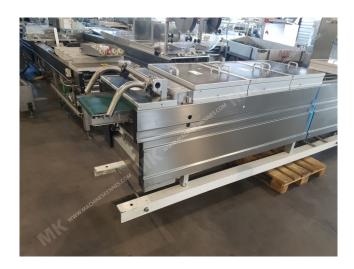

Manufacturer: Multivac Type: R230 Year Built: 2000

This used Multivac R230 Thermoformer is built in 2000. The machine has a film width of 420mm and there is a dye set on the machine with an exit of 250mm. The format is now divided in a 3.1 format. The machine is equipped with 1 format. This format can be used for Soft Folie packaging. The format does not have a stamp. The frame of the machine is currently 9400mm long, but we can always adjust this to the dimension you need.

## Machine details

- Type under foil unwinding: 76mm Core.
- Type top foil unwinding: 76mm core.
- The machine has 1 QRF cut.
- The machine has 1 QRP cut.
- The machine is equipped with a Round blade axis intersection length cutting.
- For the process the residual foil is a None on this machine.
- The products come from the machine on a Fibre Band.