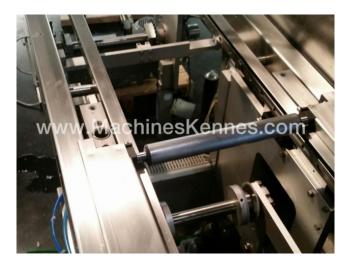

Manufacturer: Multivac Type: R230 Year Built: 2003

This used Multivac R230 Thermoformer is built in 2003. On the PLC in the machine is standing operating hours. The machine has a film width of mm and there is a dye set on the machine with an exit of mm. The format is now divided in a format. The machine is equipped with formats. These formats can be used for packaging. The format does not have a stamp. The frame of the machine is currently mm long, but we can always adjust this to the dimension you need.

## **Machine details**

- Type under foil unwinding: .
- Type top foil unwinding: .
- The machine is equipped with a length cutting.
- For the process the residual foil is a on this machine.
- The products come from the machine on a .